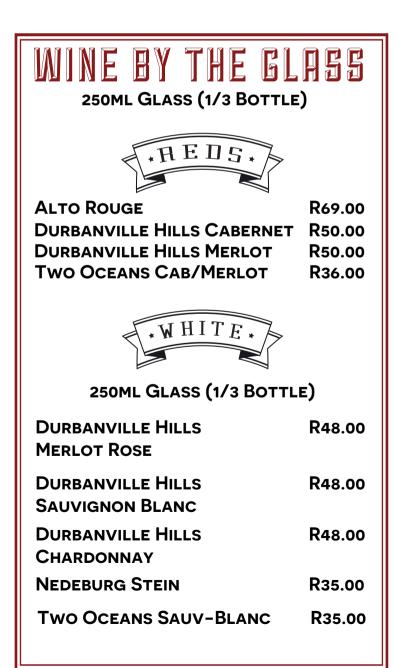

#### TWO OCEANS

RIPE GOOSEBERRY FLAVOURS BACKED UP BY HINTS OF GRASSINESS

#### NEDEBURG STEIN

A BEAUTIFUL LIGHT GREEN COLOUR. SEMI-SWEET WINE WITH FRESH FRUIT FLAVOURS AND GENEROUS AROMAS OF PINEAPPLE. PEACH AND GUAVA - GREAT WITH CURRIES AND PORK

### **TWO OCEANS CABERNET/MERLOT**

Full of berry aromas with undertones of GRASSINESS - THIS WINE IS MEDIUM-BODIED AND FRUITY